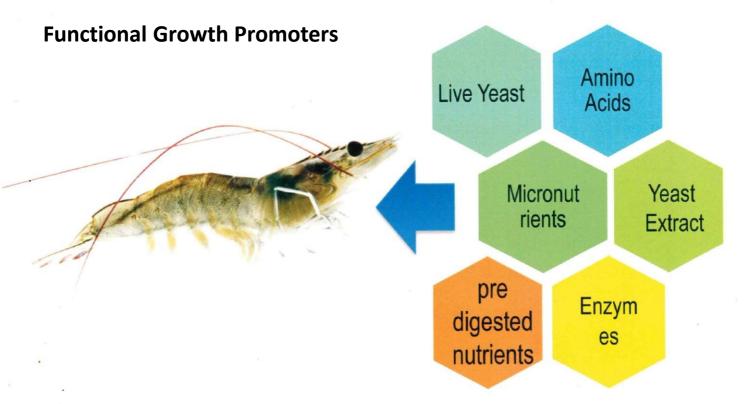

## Nutritional growth Promoter

**Spark-2X** is highly bioavailable functional nutrients essential for sustained growth and peak production. Spark -2X rich in essential amino acids, micronutrients, live yeast and yeast extracts, enzymes and predigested nutrients in ideal combination.

#### **Feature**

- Unique combinations
- Highly bioavailable form of nutrients
- Rich in essential amino acids
- Provides extra energy and proteins for growth